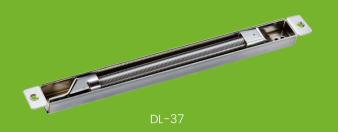

#### What is concealed door loop?

Concealed door loop, Whereas typical door loops are surface mounted and remain constantly visible,

the Concealed Door Loop slides into the door and/or frame completely concealing itself when the door is closed....

### **Specifications**

| S4A Model No.  | DL-37                       | Standard Structure | Alloy Material, Thickened Ripple Tube  |
|----------------|-----------------------------|--------------------|----------------------------------------|
| Wire diameter  | 10mm                        | Finish For Shell   | Painted by high temperature            |
| Inner Diameter | Support 2pcs 6mm cat6 wires | Installation       | Mortise Mounting                       |
| Dimension      | 294x24x21mm                 | Usage              | Prevent the wire from malicious damage |