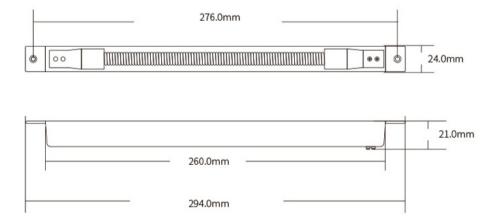

#### **Dimensions**

### **Specifications**

| S4A Model No.  | DL-37                       | Standard Structure | Alloy Material, Thickened Ripple Tube  |
|----------------|-----------------------------|--------------------|----------------------------------------|
| Wire diameter  | 10mm                        | Finish For Shell   | Painted by high temperature            |
| Inner Diameter | Support 2pcs 6mm cat6 wires | Installation       | Mortise Mounting                       |
| Dimension      | 294x24x21mm                 | Usage              | Prevent the wire from malicious damage |